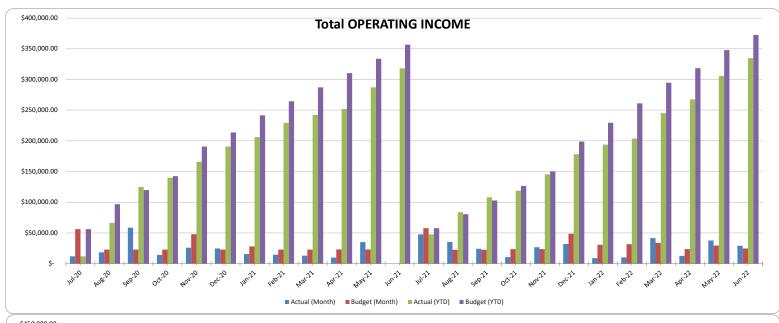

## Treasurer's Report FY2022 FINAL

|                                                                                                                                                                                          | Fiscal YTD                                                                                            | YTD Budget                                                                                     | \$ Over Budget                                                                           | % of Budget                                   |
|------------------------------------------------------------------------------------------------------------------------------------------------------------------------------------------|-------------------------------------------------------------------------------------------------------|------------------------------------------------------------------------------------------------|------------------------------------------------------------------------------------------|-----------------------------------------------|
| inary Income/Expense                                                                                                                                                                     | 7/1/21- 06/30/22                                                                                      | 7/1/21 - 06/30/22                                                                              | 7/1/21 - 06/30/22                                                                        | 7/1/21 - 06/30/2                              |
| Income Income                                                                                                                                                                            |                                                                                                       |                                                                                                |                                                                                          |                                               |
| FY2023 Prepaid Pledges                                                                                                                                                                   | \$17,042.00                                                                                           |                                                                                                |                                                                                          |                                               |
| OPERATING INCOME                                                                                                                                                                         | \$17,042.00                                                                                           |                                                                                                |                                                                                          |                                               |
| Bank Interest                                                                                                                                                                            | ¢60.10                                                                                                | ¢100.00                                                                                        | ¢24.04                                                                                   | 68%                                           |
| Carryover from FY2021                                                                                                                                                                    | \$68.19<br>\$11.901.03                                                                                | \$100.00<br>\$11.901.03                                                                        | -\$31.81<br>\$0.00                                                                       | 100%                                          |
| Carryover from F12021 Coffee Hour donations                                                                                                                                              | , , ,                                                                                                 | , , ,                                                                                          | -\$300.00                                                                                | 0%                                            |
| Total Fundraisers                                                                                                                                                                        | \$0.00<br>\$695.95                                                                                    | \$300.00<br>\$2,775.00                                                                         | -\$3,079.05                                                                              | 25%                                           |
|                                                                                                                                                                                          |                                                                                                       |                                                                                                |                                                                                          | 25%<br>37%                                    |
| Total Grocery Card Income                                                                                                                                                                | \$350.00                                                                                              | \$937.50                                                                                       | -\$587.50                                                                                | 3/%                                           |
| Pledge & Plate                                                                                                                                                                           | 040.054.04                                                                                            | <b>0.17</b> 000 00                                                                             | 00.145.00                                                                                | 0.40/                                         |
| Non-Pledge donations                                                                                                                                                                     | \$10,854.64                                                                                           | \$17,000.00                                                                                    | -\$6,145.36                                                                              | 64%                                           |
| Plate Offerings                                                                                                                                                                          | \$1,147.50                                                                                            | \$2,250.00                                                                                     | -\$1,102.50                                                                              | 51%                                           |
| Pledge donations                                                                                                                                                                         | \$269,082.00                                                                                          | \$277,704.00                                                                                   | -\$8,622.00                                                                              | 97%                                           |
| Total Pledge & Plate                                                                                                                                                                     | \$281,084.14                                                                                          | \$296,954.00                                                                                   | -\$15,869.86                                                                             | 95%                                           |
| Total Rental Income                                                                                                                                                                      | \$220.00                                                                                              | \$3,750.00                                                                                     | -\$3,530.00                                                                              | 6%                                            |
| Reserved Income for Operations                                                                                                                                                           |                                                                                                       |                                                                                                |                                                                                          |                                               |
| Reserved Gifts for Operations                                                                                                                                                            | \$10,005.36                                                                                           | \$10,005.00                                                                                    | \$0.36                                                                                   | 100%                                          |
| Fellowship Hall Reserves                                                                                                                                                                 | \$0.00                                                                                                | \$0.00                                                                                         | \$0.00                                                                                   | 0%                                            |
| Eugene P Wenninger Legacy                                                                                                                                                                | \$15,000.00                                                                                           | \$15,000.00                                                                                    | \$0.00                                                                                   | 100%                                          |
| Transfers from Contingency Fund                                                                                                                                                          |                                                                                                       |                                                                                                |                                                                                          |                                               |
| Total Reserved Income for Operations                                                                                                                                                     | \$25,005.36                                                                                           | \$30,695.00                                                                                    | -\$5,689.64                                                                              | 81%                                           |
| Service Auction                                                                                                                                                                          | \$15,409.91                                                                                           | \$25,000.00                                                                                    | -\$9,590.09                                                                              | 62%                                           |
| Total OPERATING INCOME                                                                                                                                                                   | \$334,734.58                                                                                          | \$372,412.53                                                                                   | -\$37,677.95                                                                             | 90%                                           |
| Trans from Savings / Investment                                                                                                                                                          | \$22,500.00                                                                                           | \$22,829.54                                                                                    | -\$329.54                                                                                | 99%                                           |
| Total Income less prepaid FY2023 pledges                                                                                                                                                 | \$357,234.58                                                                                          | \$395,242.07                                                                                   | -\$38,007.49                                                                             | 90%                                           |
| Expense                                                                                                                                                                                  |                                                                                                       |                                                                                                |                                                                                          |                                               |
| Anticipated Uncollected Pledges                                                                                                                                                          | \$1,405.00                                                                                            | \$8,331.12                                                                                     | -\$6,926.12                                                                              | 17%                                           |
| PROGRAM BUDGET EXPENSES                                                                                                                                                                  |                                                                                                       |                                                                                                |                                                                                          |                                               |
| Total COMMUNITY WITHIN MINISTRIES                                                                                                                                                        | \$1,581.69                                                                                            | \$3,125.00                                                                                     | -\$1,543.31                                                                              | 51%                                           |
| Total DEBT SERVICE                                                                                                                                                                       | \$10,651.44                                                                                           | \$12,000.00                                                                                    | -\$1,348.56                                                                              | 89%                                           |
| Total FACILITY EXPENSES                                                                                                                                                                  | \$30,295.74                                                                                           | \$24,411.00                                                                                    | \$5,884.74                                                                               | 124%                                          |
| IUIAI FACILIT EAMENGES                                                                                                                                                                   |                                                                                                       |                                                                                                | 4                                                                                        | 100/                                          |
| Total INCOME GENERATION                                                                                                                                                                  | \$1,208.41                                                                                            | \$2,805.00                                                                                     | -\$1,596.59                                                                              | 43%                                           |
| Total INCOME GENERATION                                                                                                                                                                  |                                                                                                       | \$2,805.00<br>\$0.00                                                                           | -\$1,596.59<br>\$0.00                                                                    | 43%<br>0%                                     |
|                                                                                                                                                                                          | \$1,208.41<br>\$0.00                                                                                  | \$0.00                                                                                         | . ,                                                                                      |                                               |
| Total INCOME GENERATION<br>LIFESPAN LEARNING<br>Total LIFESPAN LEARNING                                                                                                                  | \$1,208.41                                                                                            |                                                                                                | \$0.00                                                                                   | 0%                                            |
| Total INCOME GENERATION<br>LIFESPAN LEARNING                                                                                                                                             | \$1,208.41<br>\$0.00<br>\$2,587.68                                                                    | \$0.00<br>\$2,500.00                                                                           | \$0.00<br>\$87.68                                                                        | 0%<br>104%                                    |
| Total INCOME GENERATION LIFESPAN LEARNING Total LIFESPAN LEARNING New Fellowship Hall operations Total OFFICE                                                                            | \$1,208.41<br>\$0.00<br>\$2,587.68<br>\$0.00<br>\$11,654.07                                           | \$0.00<br>\$2,500.00<br>\$18,000.00<br>\$9,460.00                                              | \$0.00<br>\$87.68<br>-\$18,000.00<br>\$2,194.07                                          | 0%<br>104%<br>0%<br>123%                      |
| Total INCOME GENERATION LIFESPAN LEARNING Total LIFESPAN LEARNING New Fellowship Hall operations Total OFFICE Total OUTREACH MINISTRIES                                                  | \$1,208.41<br>\$0.00<br>\$2,587.68<br>\$0.00<br>\$11,654.07<br>\$40.00                                | \$0.00<br>\$2,500.00<br>\$18,000.00<br>\$9,460.00<br>\$1,000.00                                | \$0.00<br>\$87.68<br>-\$18,000.00<br>\$2,194.07<br>-\$960.00                             | 0%<br>104%<br>0%<br>123%<br>4%                |
| Total INCOME GENERATION LIFESPAN LEARNING Total LIFESPAN LEARNING New Fellowship Hall operations Total OFFICE Total OUTREACH MINISTRIES Total PERSONNEL                                  | \$1,208.41<br>\$0.00<br>\$2,587.68<br>\$0.00<br>\$11,654.07<br>\$40.00<br>\$274,799.73                | \$0.00<br>\$2,500.00<br>\$18,000.00<br>\$9,460.00<br>\$1,000.00<br>\$292,109.95                | \$0.00<br>\$87.68<br>-\$18,000.00<br>\$2,194.07<br>-\$960.00<br>-\$17,310.22             | 0%<br>104%<br>0%<br>123%<br>4%<br>94%         |
| Total INCOME GENERATION LIFESPAN LEARNING Total LIFESPAN LEARNING New Fellowship Hall operations Total OFFICE Total OUTREACH MINISTRIES Total PERSONNEL Total UU & INTERFAITH MINISTRIES | \$1,208.41<br>\$0.00<br>\$2,587.68<br>\$0.00<br>\$11,654.07<br>\$40.00<br>\$274,799.73<br>\$19,360.12 | \$0.00<br>\$2,500.00<br>\$18,000.00<br>\$9,460.00<br>\$1,000.00<br>\$292,109.95<br>\$19,200.00 | \$0.00<br>\$87.68<br>-\$18,000.00<br>\$2,194.07<br>-\$960.00<br>-\$17,310.22<br>\$160.12 | 0%<br>104%<br>0%<br>123%<br>4%<br>94%<br>101% |
| Total INCOME GENERATION LIFESPAN LEARNING Total LIFESPAN LEARNING New Fellowship Hall operations Total OFFICE Total OUTREACH MINISTRIES Total PERSONNEL                                  | \$1,208.41<br>\$0.00<br>\$2,587.68<br>\$0.00<br>\$11,654.07<br>\$40.00<br>\$274,799.73                | \$0.00<br>\$2,500.00<br>\$18,000.00<br>\$9,460.00<br>\$1,000.00<br>\$292,109.95                | \$0.00<br>\$87.68<br>-\$18,000.00<br>\$2,194.07<br>-\$960.00<br>-\$17,310.22             | 0%<br>104%<br>0%<br>123%<br>4%<br>94%         |

## COMMENTS

As we knew it would be, FY2022 was a tough one. Near the end of the fiscal year, we had to draw \$22,500 from our Endowment fund (\$22,829 had been budgeted) in order to bring the Operating Fund balance out of the red. Income was lower than predicted for the year, but expenses were also lower than budgeted; so, with the draw from savings, we ended up with a \$132 net loss for the year. The good news is that we collected 97% of our pledged income, which has been typical for "normal" years in the past. FY2023 will be an even bigger challenge during these liminal times, but I am optimistic that in the coming months, the general energy level of the congregation will rise, and our finances with it.