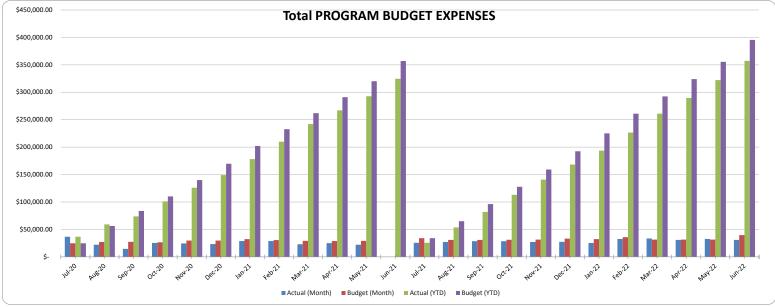

## Treasurer's Report FY2022 FINAL

|                                                                                                                                                                                          | Fiscal YTD                                                                                            | YTD Budget                                                                                     | \$ Over Budget                                                                           | % of Budget                                   |
|------------------------------------------------------------------------------------------------------------------------------------------------------------------------------------------|-------------------------------------------------------------------------------------------------------|------------------------------------------------------------------------------------------------|------------------------------------------------------------------------------------------|-----------------------------------------------|
| inary Income/Expense                                                                                                                                                                     | 7/1/21- 06/30/22                                                                                      | 7/1/21 - 06/30/22                                                                              | 7/1/21 - 06/30/22                                                                        | 7/1/21 - 06/30/2                              |
| Income Income                                                                                                                                                                            |                                                                                                       |                                                                                                |                                                                                          |                                               |
| FY2023 Prepaid Pledges                                                                                                                                                                   | \$17,042.00                                                                                           |                                                                                                |                                                                                          |                                               |
| OPERATING INCOME                                                                                                                                                                         | \$17,042.00                                                                                           |                                                                                                |                                                                                          |                                               |
| Bank Interest                                                                                                                                                                            | ¢60.10                                                                                                | ¢100.00                                                                                        | ¢24.04                                                                                   | 68%                                           |
| Carryover from FY2021                                                                                                                                                                    | \$68.19<br>\$11.901.03                                                                                | \$100.00<br>\$11.901.03                                                                        | -\$31.81<br>\$0.00                                                                       | 100%                                          |
| Carryover from F12021 Coffee Hour donations                                                                                                                                              | , , ,                                                                                                 | , , ,                                                                                          | -\$300.00                                                                                | 0%                                            |
| Total Fundraisers                                                                                                                                                                        | \$0.00<br>\$695.95                                                                                    | \$300.00<br>\$2,775.00                                                                         | -\$3,079.05                                                                              | 25%                                           |
|                                                                                                                                                                                          |                                                                                                       |                                                                                                |                                                                                          | 25%<br>37%                                    |
| Total Grocery Card Income                                                                                                                                                                | \$350.00                                                                                              | \$937.50                                                                                       | -\$587.50                                                                                | 3/%                                           |
| Pledge & Plate                                                                                                                                                                           | 040.054.04                                                                                            | <b>0.17</b> 000 00                                                                             | 00.145.00                                                                                | 0.40/                                         |
| Non-Pledge donations                                                                                                                                                                     | \$10,854.64                                                                                           | \$17,000.00                                                                                    | -\$6,145.36                                                                              | 64%                                           |
| Plate Offerings                                                                                                                                                                          | \$1,147.50                                                                                            | \$2,250.00                                                                                     | -\$1,102.50                                                                              | 51%                                           |
| Pledge donations                                                                                                                                                                         | \$269,082.00                                                                                          | \$277,704.00                                                                                   | -\$8,622.00                                                                              | 97%                                           |
| Total Pledge & Plate                                                                                                                                                                     | \$281,084.14                                                                                          | \$296,954.00                                                                                   | -\$15,869.86                                                                             | 95%                                           |
| Total Rental Income                                                                                                                                                                      | \$220.00                                                                                              | \$3,750.00                                                                                     | -\$3,530.00                                                                              | 6%                                            |
| Reserved Income for Operations                                                                                                                                                           |                                                                                                       |                                                                                                |                                                                                          |                                               |
| Reserved Gifts for Operations                                                                                                                                                            | \$10,005.36                                                                                           | \$10,005.00                                                                                    | \$0.36                                                                                   | 100%                                          |
| Fellowship Hall Reserves                                                                                                                                                                 | \$0.00                                                                                                | \$0.00                                                                                         | \$0.00                                                                                   | 0%                                            |
| Eugene P Wenninger Legacy                                                                                                                                                                | \$15,000.00                                                                                           | \$15,000.00                                                                                    | \$0.00                                                                                   | 100%                                          |
| Transfers from Contingency Fund                                                                                                                                                          |                                                                                                       |                                                                                                |                                                                                          |                                               |
| Total Reserved Income for Operations                                                                                                                                                     | \$25,005.36                                                                                           | \$30,695.00                                                                                    | -\$5,689.64                                                                              | 81%                                           |
| Service Auction                                                                                                                                                                          | \$15,409.91                                                                                           | \$25,000.00                                                                                    | -\$9,590.09                                                                              | 62%                                           |
| Total OPERATING INCOME                                                                                                                                                                   | \$334,734.58                                                                                          | \$372,412.53                                                                                   | -\$37,677.95                                                                             | 90%                                           |
| Trans from Savings / Investment                                                                                                                                                          | \$22,500.00                                                                                           | \$22,829.54                                                                                    | -\$329.54                                                                                | 99%                                           |
| Total Income less prepaid FY2023 pledges                                                                                                                                                 | \$357,234.58                                                                                          | \$395,242.07                                                                                   | -\$38,007.49                                                                             | 90%                                           |
| Expense                                                                                                                                                                                  |                                                                                                       |                                                                                                |                                                                                          |                                               |
| Anticipated Uncollected Pledges                                                                                                                                                          | \$1,405.00                                                                                            | \$8,331.12                                                                                     | -\$6,926.12                                                                              | 17%                                           |
| PROGRAM BUDGET EXPENSES                                                                                                                                                                  |                                                                                                       |                                                                                                |                                                                                          |                                               |
| Total COMMUNITY WITHIN MINISTRIES                                                                                                                                                        | \$1,581.69                                                                                            | \$3,125.00                                                                                     | -\$1,543.31                                                                              | 51%                                           |
| Total DEBT SERVICE                                                                                                                                                                       | \$10,651.44                                                                                           | \$12,000.00                                                                                    | -\$1,348.56                                                                              | 89%                                           |
| Total FACILITY EXPENSES                                                                                                                                                                  | \$30,295.74                                                                                           | \$24,411.00                                                                                    | \$5,884.74                                                                               | 124%                                          |
| IUIAI FACILIT EAMENGES                                                                                                                                                                   |                                                                                                       |                                                                                                | 4                                                                                        | 100/                                          |
| Total INCOME GENERATION                                                                                                                                                                  | \$1,208.41                                                                                            | \$2,805.00                                                                                     | -\$1,596.59                                                                              | 43%                                           |
| Total INCOME GENERATION                                                                                                                                                                  |                                                                                                       | \$2,805.00<br>\$0.00                                                                           | -\$1,596.59<br>\$0.00                                                                    | 43%<br>0%                                     |
|                                                                                                                                                                                          | \$1,208.41<br>\$0.00                                                                                  | \$0.00                                                                                         | . ,                                                                                      |                                               |
| Total INCOME GENERATION<br>LIFESPAN LEARNING<br>Total LIFESPAN LEARNING                                                                                                                  | \$1,208.41                                                                                            |                                                                                                | \$0.00                                                                                   | 0%                                            |
| Total INCOME GENERATION<br>LIFESPAN LEARNING                                                                                                                                             | \$1,208.41<br>\$0.00<br>\$2,587.68                                                                    | \$0.00<br>\$2,500.00                                                                           | \$0.00<br>\$87.68                                                                        | 0%<br>104%                                    |
| Total INCOME GENERATION LIFESPAN LEARNING Total LIFESPAN LEARNING New Fellowship Hall operations Total OFFICE                                                                            | \$1,208.41<br>\$0.00<br>\$2,587.68<br>\$0.00<br>\$11,654.07                                           | \$0.00<br>\$2,500.00<br>\$18,000.00<br>\$9,460.00                                              | \$0.00<br>\$87.68<br>-\$18,000.00<br>\$2,194.07                                          | 0%<br>104%<br>0%<br>123%                      |
| Total INCOME GENERATION LIFESPAN LEARNING Total LIFESPAN LEARNING New Fellowship Hall operations Total OFFICE Total OUTREACH MINISTRIES                                                  | \$1,208.41<br>\$0.00<br>\$2,587.68<br>\$0.00<br>\$11,654.07<br>\$40.00                                | \$0.00<br>\$2,500.00<br>\$18,000.00<br>\$9,460.00<br>\$1,000.00                                | \$0.00<br>\$87.68<br>-\$18,000.00<br>\$2,194.07<br>-\$960.00                             | 0%<br>104%<br>0%<br>123%<br>4%                |
| Total INCOME GENERATION LIFESPAN LEARNING Total LIFESPAN LEARNING New Fellowship Hall operations Total OFFICE Total OUTREACH MINISTRIES Total PERSONNEL                                  | \$1,208.41<br>\$0.00<br>\$2,587.68<br>\$0.00<br>\$11,654.07<br>\$40.00<br>\$274,799.73                | \$0.00<br>\$2,500.00<br>\$18,000.00<br>\$9,460.00<br>\$1,000.00<br>\$292,109.95                | \$0.00<br>\$87.68<br>-\$18,000.00<br>\$2,194.07<br>-\$960.00<br>-\$17,310.22             | 0%<br>104%<br>0%<br>123%<br>4%<br>94%         |
| Total INCOME GENERATION LIFESPAN LEARNING Total LIFESPAN LEARNING New Fellowship Hall operations Total OFFICE Total OUTREACH MINISTRIES Total PERSONNEL Total UU & INTERFAITH MINISTRIES | \$1,208.41<br>\$0.00<br>\$2,587.68<br>\$0.00<br>\$11,654.07<br>\$40.00<br>\$274,799.73<br>\$19,360.12 | \$0.00<br>\$2,500.00<br>\$18,000.00<br>\$9,460.00<br>\$1,000.00<br>\$292,109.95<br>\$19,200.00 | \$0.00<br>\$87.68<br>-\$18,000.00<br>\$2,194.07<br>-\$960.00<br>-\$17,310.22<br>\$160.12 | 0%<br>104%<br>0%<br>123%<br>4%<br>94%<br>101% |
| Total INCOME GENERATION LIFESPAN LEARNING Total LIFESPAN LEARNING New Fellowship Hall operations Total OFFICE Total OUTREACH MINISTRIES Total PERSONNEL                                  | \$1,208.41<br>\$0.00<br>\$2,587.68<br>\$0.00<br>\$11,654.07<br>\$40.00<br>\$274,799.73                | \$0.00<br>\$2,500.00<br>\$18,000.00<br>\$9,460.00<br>\$1,000.00<br>\$292,109.95                | \$0.00<br>\$87.68<br>-\$18,000.00<br>\$2,194.07<br>-\$960.00<br>-\$17,310.22             | 0%<br>104%<br>0%<br>123%<br>4%<br>94%         |