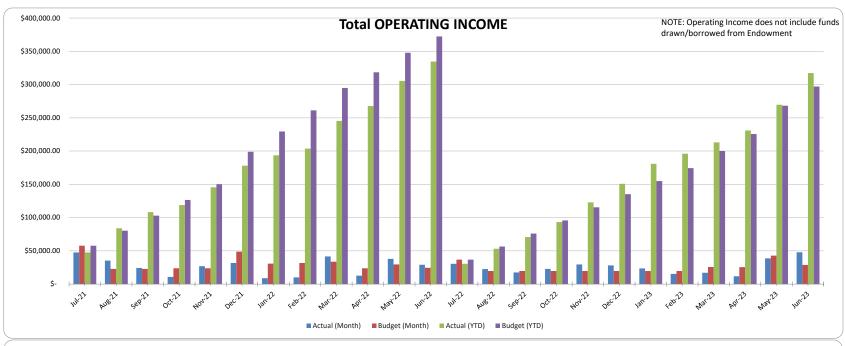

|            |              |  |  |
| Real estate (all)             | \$<br>907,700.00 |            | \$616,200.00 |  |  |
| Grocery card inventory        | \$<br>3,495.00   |            | \$6,255.00   |  |  |
| MAJOR LIABILITIES             |                  |            |              |  |  |
| Debt Service (mortgage)       | \$<br>153,628.17 |            | \$159,183.68 |  |  |
|                               |                  |            |              |  |  |
| CREDIT AVAILABLE              |                  | _          |              |  |  |
| HTB Commercial Loan           | \$<br>98,326.53  | \$         | 98,326.53    |  |  |

PLEASE NOTE: This report is a summary of several QuickBooks reports. If you need additional information, please contact Lois Weir or MaryBeth Hannan.