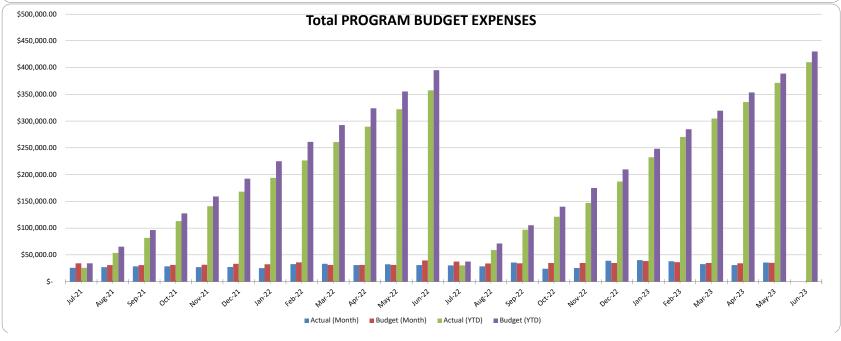

|            |              |  |  |
| Real estate (all)             | \$<br>907,700.00 |            | \$616,200.00 |  |  |
| Grocery card inventory        | \$<br>3,495.00   |            | \$6,255.00   |  |  |
| MAJOR LIABILITIES             |                  |            |              |  |  |
| Debt Service (mortgage)       | \$<br>153,628.17 |            | \$159,183.68 |  |  |
|                               |                  |            |              |  |  |
| CREDIT AVAILABLE              |                  | _          |              |  |  |
| HTB Commercial Loan           | \$<br>98,326.53  | \$         | 98,326.53    |  |  |

PLEASE NOTE: This report is a summary of several QuickBooks reports. If you need additional information, please contact Lois Weir or MaryBeth Hannan.